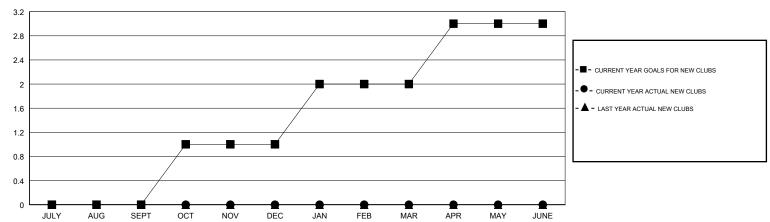

#### GOALS AND ACTUAL NEW CLUBS CUMULATIVE

### **LOCATION COLORADO**

**GMT CA** 

| Clubs         |               |           |               | Members               |                           |                         |                                                    |
|---------------|---------------|-----------|---------------|-----------------------|---------------------------|-------------------------|----------------------------------------------------|
|               | RESULTS FOR   | 2017-2018 |               | RESULTS FOR 2017-2018 |                           |                         |                                                    |
| QUARTER       | NEW CLUB GOAL | NEW CLUBS | DROPPED CLUBS | QUARTER               | MEMBER GROWTH NET<br>GOAL | MEMBER GROWTH<br>ACTUAL | DROPPED<br>MEMBERS ACTUAL<br>(including transfers) |
| JULY/AUG/SEPT | 0             | 0         | 1             | JULY/AUG/SEPT         | -5                        | 13                      | 24                                                 |
| OCT/NOV/DEC   | 1             | 0         | 0             | OCT/NOV/DEC           | 20                        | 6                       | 37                                                 |
| JAN/FEB/MAR   | 1             | 0         | 0             | JAN/FEB/MAR           | 20                        | 43                      | 27                                                 |
| APR/MAY/JUNE  | 1             | 0         | 0             | APR/MAY/JUNE          | 20                        | 11                      | 11                                                 |