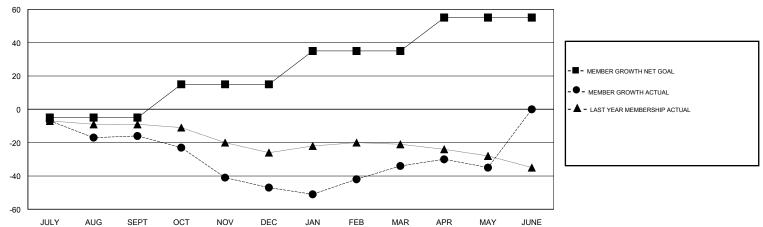

# GOALS AND ACTUAL MEMBERS CUMULATIVE

| DROPPED CLUBS: 1  DROPPED MEMBERS |    | 15 CLUBS OF 31 ADDED 1 OR MORE<br>NEW MEMBERS | GENDER DISTRIBUTION  MALE 391 (58.62%)  FEMALE 276 (41.38%)  Women Percentage Fiscal Year Goal: 38% |     |
|-----------------------------------|----|-----------------------------------------------|-----------------------------------------------------------------------------------------------------|-----|
| DECEASED                          | 12 | CLICK HERE FOR CUMULATIVE                     | TOTAL FAMILY UNIT MEMBERS                                                                           | 127 |
| CLUB CANCELLED                    | 6  | MEMBERSHIP DATA                               |                                                                                                     | 0.5 |
| OTHER                             | 81 |                                               | FAMILY MEMBERS PAYING HALF DUES                                                                     | 65  |
| TOTAL                             | 99 |                                               |                                                                                                     |     |

### **LOCATION COLORADO**

**GMT CA** 

| Clubs         |               |           |               | Members               |                           |                         |                                                    |
|---------------|---------------|-----------|---------------|-----------------------|---------------------------|-------------------------|----------------------------------------------------|
|               | RESULTS FOR   | 2017-2018 |               | RESULTS FOR 2017-2018 |                           |                         |                                                    |
| QUARTER       | NEW CLUB GOAL | NEW CLUBS | DROPPED CLUBS | QUARTER               | MEMBER GROWTH NET<br>GOAL | MEMBER GROWTH<br>ACTUAL | DROPPED<br>MEMBERS ACTUAL<br>(including transfers) |
| JULY/AUG/SEPT | 0             | 0         | 1             | JULY/AUG/SEPT         | -5                        | 13                      | 24                                                 |
| OCT/NOV/DEC   | 1             | 0         | 0             | OCT/NOV/DEC           | 20                        | 6                       | 37                                                 |
| JAN/FEB/MAR   | 1             | 0         | 0             | JAN/FEB/MAR           | 20                        | 43                      | 27                                                 |
| APR/MAY/JUNE  | 1             | 0         | 0             | APR/MAY/JUNE          | 20                        | 11                      | 11                                                 |